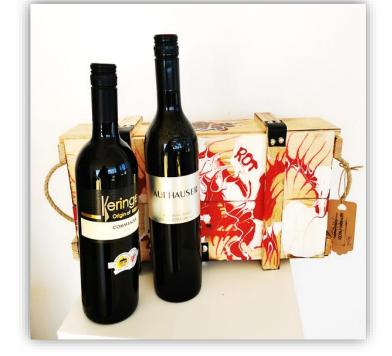

Hand-painted wooden boxes for every occasion.

Our artistic, hand-designed wooden boxes are the perfect packaging for all gift bottles. By buying of this product, you support artists and art projects!

Painted by Arthena MAXX Elegant design - different colors
price: 35,00 EUR
(price incl. 5% VAT.)

#### Hand-painted wooden boxes for every occasion.

Our artistic, hand-made wooden boxes in various sizes are the perfect packaging for all gift bottles.

BY buying of this product, you support artists and art projects!