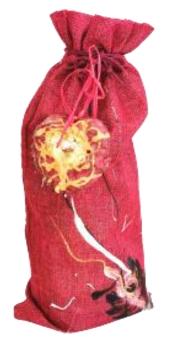

#### Hand-painted gift bags for every occasion

Our artistic, hand-designed gift bags are the perfect packaging for all kinds of gifts. With the purchase of this product, you support artists

#### **AML & AHP 23 ART CHARITY GIFT BAG**

Painted by Arthena MAXX - each one is unique
 Versions: Small 4 EUR | Medium EUR 8 | For bottles 8 EUR (price incl. 5% VAT.)

| Product                                        | PRICE | VAT. | EAN Code      |
|------------------------------------------------|-------|------|---------------|
| AML & AHP 23 Art Charity gift bags small       | 4,00  | 5%   | 9120119610271 |
| AML & AHP 23 Art Charity gift bags medium      | 8,00  | 5%   | 9120119610288 |
| AML & AHP 23 Art Charity gift bags for bottles | 8,00  | 5%   | 9120119610295 |