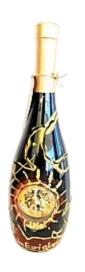

#### ART CHARITY SECCO I WHITE WINE I RED WINE with ART LABEL by ARTHENA MAXX

By buying this product support artists and art projects!

AML & AHP 23 Secco 0,75 ltr. | quality wine red 0,75 ltr | quality wine white 0,75 ltr price: 13,00 EUR | 13,00 EUR | 14,00 EUR (price incl. 5% VAT.)

| Product                                               | PRICE | VAT. | EAN Code      |
|-------------------------------------------------------|-------|------|---------------|
| ART CHARITY SECCO with ART LABEL by ARTHENA MAXX      | 13,00 | 5%   | 9120119610080 |
| ART CHARITY WHITE WINE with ART LABEL by ARTHENA MAXX | 13,00 | 5%   | 9120119610097 |
| ART CHARITY RED WINE with ART LABEL by ARTHENA MAXX   | 14,00 | 5%   | 9120119610103 |