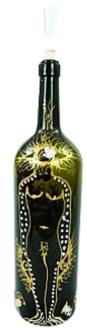

#### ART CHARITY SECCO I WHITE WINE I RED WINE with ART LABEL by ARTHENA MAXX

By buying this product support artists and art projects!

AML & AHP 23 Secco 0,75 ltr. | quality wine red 0,75 ltr | quality wine white 0,75 ltr price: 13,00 EUR | 13,00 EUR | 14,00 EUR (price incl. 5% VAT.)

| Product                                               | PRICE | VAT. | EAN Code      |
|-------------------------------------------------------|-------|------|---------------|
| ART CHARITY SECCO with ART LABEL by ARTHENA MAXX      | 13,00 | 5%   | 9120119610080 |
| ART CHARITY WHITE WINE with ART LABEL by ARTHENA MAXX | 13,00 | 5%   | 9120119610097 |
| ART CHARITY RED WINE with ART LABEL by ARTHENA MAXX   | 14,00 | 5%   | 9120119610103 |