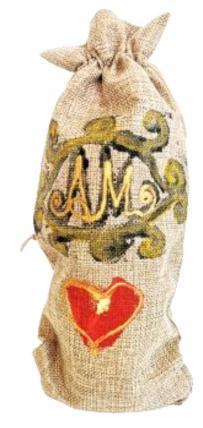

#### Hand-painted gift bags for every occasion

Our artistic, hand-designed gift bags are the perfect packaging for all kinds of gifts. With the purchase of this product, you support artists

#### **AML & AHP 23 ART CHARITY GIFT BAG**

Painted by Arthena MAXX - each one is unique
 Versions: Small 4 EUR | Medium EUR 8 | For bottles 8 EUR (price incl. 5% VAT.)

| Product                                        | PRICE | VAT. | EAN Code      |
|------------------------------------------------|-------|------|---------------|
| AML & AHP 23 Art Charity gift bags small       | 4,00  | 5%   | 9120119610271 |
| AML & AHP 23 Art Charity gift bags medium      | 8,00  | 5%   | 9120119610288 |
| AML & AHP 23 Art Charity gift bags for bottles | 8,00  | 5%   | 9120119610295 |