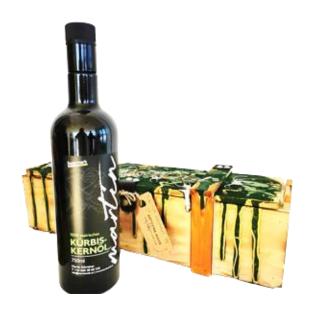

Hand-painted wooden boxes for every occasion.

Our artistic, hand-designed wooden boxes are the perfect packaging for all gift bottles. By buying of this product, you support artists and art projects!

Painted by Arthena MAXX Elegant design - different colors
price: 35,00 EUR
(price incl. 5% VAT.)

#### AML & AHP 23 ART CHARITY WOODEN BOX 1 Bottle

Painted by Arthena MAXX - each one is unique Finishes: Noble | Modern | Country style price: 60,00 EUR (price incl. 5% VAT.)

| Product                                        | PRICE | VAT. | EAN Code      |
|------------------------------------------------|-------|------|---------------|
| AML & AHP 23 ART CHARITY WOODEN BOX round 1ltr | 35,00 | 5%   | 9120119610301 |
| AML & AHP 23 ART CHARITY WOODEN BOX 1 BOTTLE   | 60,00 | 5%   | 9120119610318 |