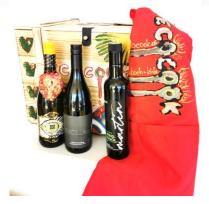

#### ART CHARITY SECCO I WHITE WINE I RED WINE with ART LABEL by ARTHENA MAXX

By buying this product support artists and art projects!

AML & AHP 23 Secco 0,75 ltr. | quality wine red 0,75 ltr | quality wine white 0,75 ltr price: 13,00 EUR | 13,00 EUR | 14,00 EUR (price incl. 5% VAT.)

| Product                                               | PRICE | VAT. | EAN Code      |
|-------------------------------------------------------|-------|------|---------------|
| ART CHARITY SECCO with ART LABEL by ARTHENA MAXX      | 13,00 | 5%   | 9120119610080 |
| ART CHARITY WHITE WINE with ART LABEL by ARTHENA MAXX | 13,00 | 5%   | 9120119610097 |
| ART CHARITY RED WINE with ART LABEL by ARTHENA MAXX   | 14,00 | 5%   | 9120119610103 |