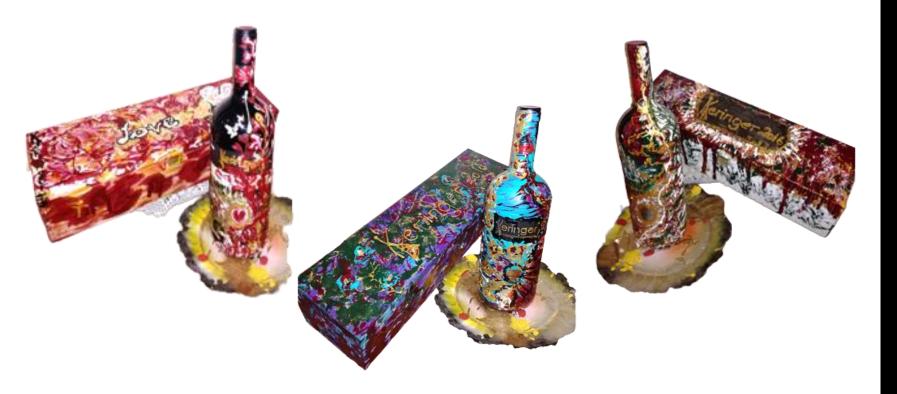

#### AML & AHP 23 Quality wine red or quality wine white

hand painted by ARTHENA MAXX
Each box is unique and a work of art by ARTHENA MAXX.

By buying this product support artists and art projects!

Packed in a hand-painted gift box from ARTHENA MAXX with or without an art certificate

#### AML & AHP 23 MAGNUM 3 ltr. Quality wine red or quality wine white

hand painted by ARTHENA MAXX Each bottle is unique and a work of art from ARTHENA MAXX.

By buying this product support artists and art projects! with or without an art certificate

#### AML & AHP 23 Quality wine red or quality wine white

hand painted by ARTHENA MAXXEach box and bottle is unique and a work of art from ARTHENA MAXX. With hand-painted gift box from ARTHENA MAXX with or without an art certificate