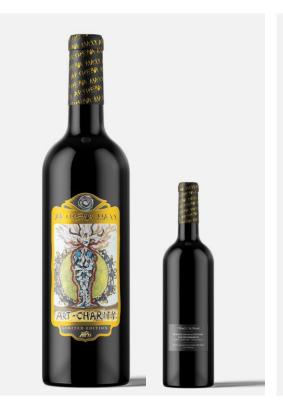

#### ART CHARITY SECCO I WHITE WINE I RED WINE with ART LABEL by ARTHENA MAXX

By buying this product support artists and art projects!

AML & AHP 23 Secco 0,75 ltr. | quality wine red 0,75 ltr | quality wine white 0,75 ltr price: 13,00 EUR | 13,00 EUR | 14,00 EUR (price incl. 5% VAT.)

| Product                                               | PRICE | VAT. | EAN Code      |
|-------------------------------------------------------|-------|------|---------------|
| ART CHARITY SECCO with ART LABEL by ARTHENA MAXX      | 13,00 | 5%   | 9120119610080 |
| ART CHARITY WHITE WINE with ART LABEL by ARTHENA MAXX | 13,00 | 5%   | 9120119610097 |
| ART CHARITY RED WINE with ART LABEL by ARTHENA MAXX   | 14,00 | 5%   | 9120119610103 |