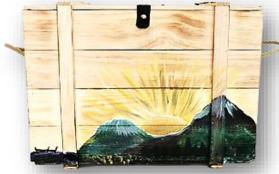

Hand-painted wooden boxes for every occasion.

Our artistic, hand-designed wooden boxes are the perfect packaging for all gift bottles. By buying of this product, you support artists and art projects!

Painted by Arthena MAXX Elegant design - different colors
price: 35,00 EUR
(price incl. 5% VAT.)

#### AML & AHP 23 ART CHARITY WOODEN BOX 1 Bottle

Painted by Arthena MAXX - each one is unique Finishes: Noble | Modern | Country style price: 60,00 EUR (price incl. 5% VAT.)

| Product                                        | PRICE | VAT. | EAN Code      |
|------------------------------------------------|-------|------|---------------|
| AML & AHP 23 ART CHARITY WOODEN BOX round 1ltr | 35,00 | 5%   | 9120119610301 |
| AML & AHP 23 ART CHARITY WOODEN BOX 1 BOTTLE   | 60,00 | 5%   | 9120119610318 |

#### Hand-painted wooden boxes for every occasion.

Our artistic, hand-made wooden boxes in various sizes are the perfect packaging for all gift bottles.

BY buying of this product, you support artists and art projects!

#### AML & AHP 23 ART CHARITY WOODEN BOX 2 | 3 | 6 | 12 bottles

Painted by Arthena MAXX - each one is unique
Finishes: Noble | Modern | Country style price: 73,00 EUR | 90,00 EUR | 120,00 | 145,00 (price incl. 5% VAT.)