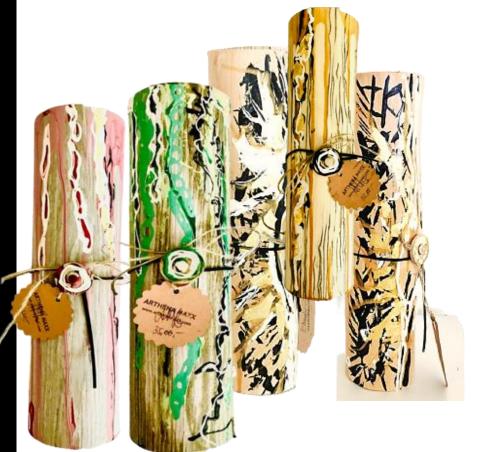

Hand-painted wooden boxes for every occasion.

Our artistic, hand-designed wooden boxes are the perfect packaging for all gift bottles. By buying of this product, you support artists and art projects!

Painted by Arthena MAXX Elegant design - different colors
price: 35,00 EUR
(price incl. 5% VAT.)

#### AML & AHP 23 ART CHARITY WOODEN BOX 1 Bottle

Painted by Arthena MAXX - each one is unique Finishes: Noble | Modern | Country style price: 60,00 EUR (price incl. 5% VAT.)

| Product                                        | PRICE | VAT. | EAN Code      |
|------------------------------------------------|-------|------|---------------|
| AML & AHP 23 ART CHARITY WOODEN BOX round 1ltr | 35,00 | 5%   | 9120119610301 |
| AML & AHP 23 ART CHARITY WOODEN BOX 1 BOTTLE   | 60,00 | 5%   | 9120119610318 |