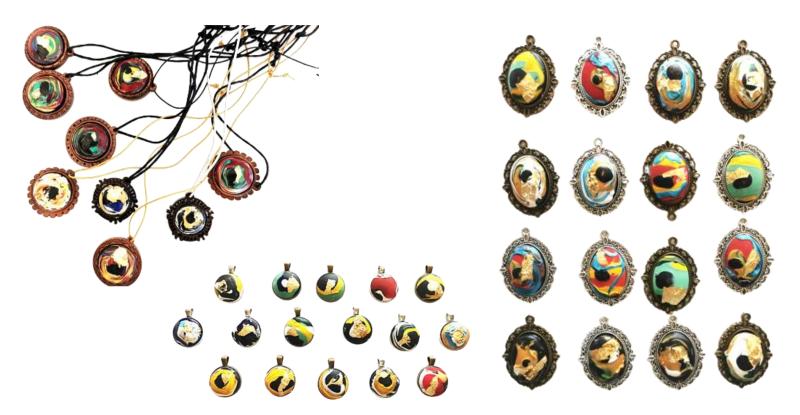

#### **AML & AHP 23 Pendants**

hand painted by ARTHENA MAXX
Each piece of jewelry is unique and a work of art by ARTHENA MAXX.

By buying this product support artists and art projects!

Your eye-catcher for every outfit. Limited individual pieces - each one unique

price: 25,00 EUR (price incl. 5% VAT.)

Product PRICE VAT. EAN Code

AML & AHP 23 ANHÄNGER painted by Arthena MAXX

25,00

5%

9120119610462