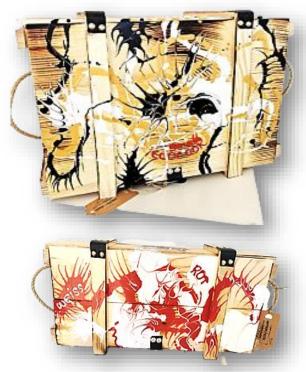

Hand-painted wooden boxes for every occasion.

Our artistic, hand-designed wooden boxes are the perfect packaging for all gift bottles. By buying of this product, you support artists and art projects!

Painted by Arthena MAXX Elegant design - different colors
price: 35,00 EUR
(price incl. 5% VAT.)

#### AML & AHP 23 ART CHARITY WOODEN BOX 1 Bottle

Painted by Arthena MAXX - each one is unique Finishes: Noble | Modern | Country style price: 60,00 EUR (price incl. 5% VAT.)

| Product                                        | PRICE | VAT. | EAN Code      |
|------------------------------------------------|-------|------|---------------|
| AML & AHP 23 ART CHARITY WOODEN BOX round 1ltr | 35,00 | 5%   | 9120119610301 |
| AML & AHP 23 ART CHARITY WOODEN BOX 1 BOTTLE   | 60,00 | 5%   | 9120119610318 |

#### Hand-painted wooden boxes for every occasion.

Our artistic, hand-made wooden boxes in various sizes are the perfect packaging for all gift bottles.

BY buying of this product, you support artists and art projects!

#### AML & AHP 23 ART CHARITY WOODEN BOX 2 | 3 | 6 | 12 bottles

Painted by Arthena MAXX - each one is unique
Finishes: Noble | Modern | Country style price: 73,00 EUR | 90,00 EUR | 120,00 | 145,00 (price incl. 5% VAT.)