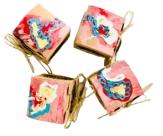

#### Hand-painted gift bags for every occasion

Our artistic, hand-designed gift bags are the perfect packaging for all kinds of gifts. With the purchase of this product, you support artists

#### **AML & AHP 23 ART CHARITY GIFT BAG**

Painted by Arthena MAXX - each one is unique
 Versions: Small 4 EUR | Medium EUR 8 | For bottles 8 EUR (price incl. 5% VAT.)

| Product                                        | PRICE | VAT. | EAN Code      |
|------------------------------------------------|-------|------|---------------|
| AML & AHP 23 Art Charity gift bags small       | 4,00  | 5%   | 9120119610271 |
| AML & AHP 23 Art Charity gift bags medium      | 8,00  | 5%   | 9120119610288 |
| AML & AHP 23 Art Charity gift bags for bottles | 8,00  | 5%   | 9120119610295 |