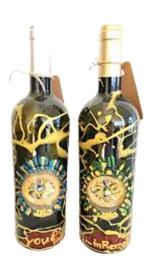

#### AML & AHP 23 Quality wine red or quality wine white

hand painted by ARTHENA MAXX
Each box is unique and a work of art by ARTHENA MAXX.

By buying this product support artists and art projects!

Packed in a hand-painted gift box from ARTHENA MAXX with or without an art certificate

price: 350,00 EUR | 199,00 EUR (price incl. 5% VAT.)

| Product                                                                           | PRICE  | VAT. | EAN Code      |
|-----------------------------------------------------------------------------------|--------|------|---------------|
| AML & AHP 23 Quality wine painted plus painted wooden box with art certificate    | 350,00 | 5%   | 9120119610370 |
| AML & AHP 23 Quality wine painted plus painted wooden box without art certificate | 199,00 | 5%   | 9120119610387 |