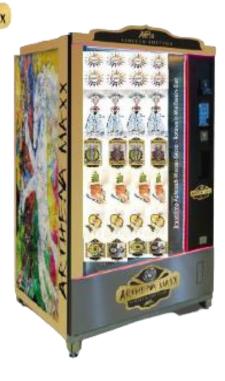

# vending machine

#### AML & AHP 23 INDOOR & OUTDOOR AUTOMAT artistically designed by ARTHENA MAXX

Classic, mixed or with drinks with art labels from ARTHENA MAXX