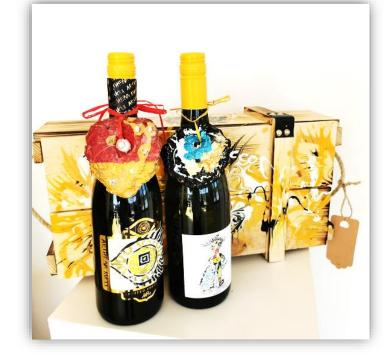

#### ART CHARITY SECCO I WHITE WINE I RED WINE with ART LABEL by ARTHENA MAXX

By buying this product support artists and art projects!

AML & AHP 23 Secco 0,75 ltr. | quality wine red 0,75 ltr | quality wine white 0,75 ltr price: 13,00 EUR | 13,00 EUR | 14,00 EUR (price incl. 5% VAT.)

#### AML & AHP 23 SECCO SET | WINE SET

Each box is unique and a work of art by ARTHENA MAXX. By buying this product support artists and art projects!

Secco Set - 2 x Secco 0,75 ltr. - Packed in a hand-painted gift box by ARTHENA Maxx Wine set - quality wine red 0,75 ltr. - Packed in a hand-painted gift box by ARTHENA Maxx

#### AML & AHP 23 Quality wine red or quality wine white

hand painted by ARTHENA MAXX
Each box is unique and a work of art by ARTHENA MAXX.

By buying this product support artists and art projects!

Packed in a hand-painted gift box from ARTHENA MAXX with or without an art certificate

Hand-painted wooden boxes for every occasion.

Our artistic, hand-designed wooden boxes are the perfect packaging for all gift bottles. By buying of this product, you support artists and art projects!

Painted by Arthena MAXX Elegant design - different colors
price: 35,00 EUR
(price incl. 5% VAT.)