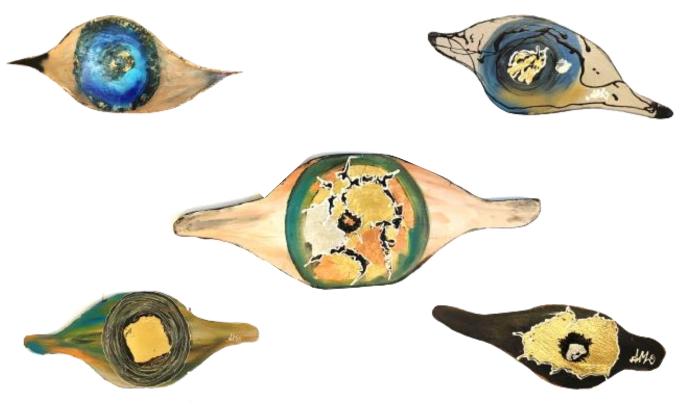

#### Hand-painted wooden eyes for your table, serving tray or wall design.

Our artistic, hand-made wooden eyes are the perfect addition to your stylish and artistic table design and are practical as a serving tray.

Painted by Arthena MAXX - each piece is unique Versions: Small 25 EUR | Means 45 EUR | Large 65 EUR (price incl. 5% VAT.)

By buying this product support artists and art projects!

| Product                                         | PRICE | VAT. | EAN Code      |
|-------------------------------------------------|-------|------|---------------|
| AML & AHP 23 Art Charity Wooden Eyes tray small | 25,00 | 5%   | 9120119610554 |
| AML & AHP 23 Art Charity Wooden Eyes tray means | 45,00 | 5%   | 9120119610561 |
| AML & AHP 23 Art Charity Wooden Eyes tray large | 65,00 | 5%   | 9120119610578 |