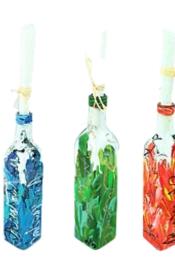

#### AML & AHP 23 ART & GLAS

Hand-painted decorative glass bottles from ARTHENA MAXX Each glass object is a sustainable one-off and work of art by ARTHENA MAXX.

By buying this product support artists and art projects!

Your eye-catcher for your apartment, your business, your gastronomy and much more.

Available as DECO BOTTLES small I medium I large
price: 19,00 EUR | 49,00 EUR | 99,00 EUR
(price incl. 5% VAT.)

| Product                                                   | PRICE | VAT. | EAN Code      |
|-----------------------------------------------------------|-------|------|---------------|
| AML & AHP 23 Hand-painted decorative glass bottles small  | 19,00 | 5%   | 9120119610431 |
| AML & AHP 23 Hand-painted decorative glass bottles medium | 49,00 | 5%   | 9120119610448 |
| AML & AHP 23 Hand-painted decorative glass bottles large  | 99,00 | 5%   | 9120119610455 |