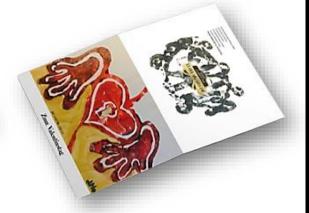

#### AML & AHP 23 ARTPRINTS by Arthena MAXX in A4 or A5 with Passpertous

Limited valuable special editions Drawings, paintings or lino prints by ARTHENA MAXX as art prints.

By buying this product support artists and art projects!

Expenditure: BÄRN-ART I CORONAART I MIKIZZANER ART I ARTCHARITY price: 135,00 EUR | 99,00 EUR (price inkl. 5% VAT.)

| Product                 | PRICE  | VAT. | EAN Code      |
|-------------------------|--------|------|---------------|
| ART CHARITY ARTPRINT A4 | 135,00 | 5%   | 9120119610059 |
| ART CHARITY ARTPRINTAS  | 99,00  | 5%   | 9120119610066 |