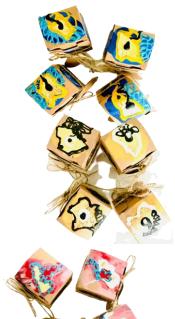

Hand-painted wooden boxes for every occasion.

Our artistic, hand-designed wooden boxes are the perfect packaging for all gift bottles. By buying of this product, you support artists and art projects!

Painted by Arthena MAXX Elegant design - different colors
price: 35,00 EUR
(price incl. 5% VAT.)

#### AML & AHP 23 ART CHARITY WOODEN BOX 1 Bottle

Painted by Arthena MAXX - each one is unique Finishes: Noble | Modern | Country style price: 60,00 EUR (price incl. 5% VAT.)

| Product                                        | PRICE | VAT. | EAN Code      |
|------------------------------------------------|-------|------|---------------|
| AML & AHP 23 ART CHARITY WOODEN BOX round 1ltr | 35,00 | 5%   | 9120119610301 |
| AML & AHP 23 ART CHARITY WOODEN BOX 1 BOTTLE   | 60,00 | 5%   | 9120119610318 |

#### Hand-painted wooden boxes for every occasion.

Our artistic, hand-made wooden boxes in various sizes are the perfect packaging for all gift bottles.

BY buying of this product, you support artists and art projects!

#### AML & AHP 23 ART CHARITY WOODEN BOX 2 | 3 | 6 | 12 bottles

Painted by Arthena MAXX - each one is unique
Finishes: Noble | Modern | Country style price: 73,00 EUR | 90,00 EUR | 120,00 | 145,00 (price incl. 5% VAT.)

| Product                                        | PRICE  | VAT. | EAN Code      |
|------------------------------------------------|--------|------|---------------|
| AML & AHP 23 ART CHARITY WOODEN BOX 2 BOTTLES  | 73,00  | 5%   | 9120119610325 |
| AML & AHP 23 ART CHARITY WOODEN BOX 3 BOTTLES  | 90,00  | 5%   | 9120119610332 |
| AML & AHP 23 ART CHARITY WOODEN BOX 6 BOTTLES  | 120,00 | 5%   | 9120119610349 |
| AML & AHP 23 ART CHARITY WOODEN BOX 12 BOTTLES | 145,00 | 5%   | 9120119610356 |