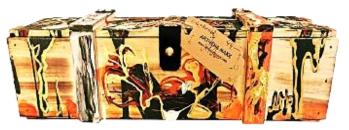

#### Hand-painted wooden boxes for every occasion.

Our artistic, hand-made wooden boxes in various sizes are the perfect packaging for all gift bottles.

BY buying of this product, you support artists and art projects!

#### AML & AHP 23 ART CHARITY WOODEN BOX 2 | 3 | 6 | 12 bottles

Painted by Arthena MAXX - each one is unique
Finishes: Noble | Modern | Country style price: 73,00 EUR | 90,00 EUR | 120,00 | 145,00 (price incl. 5% VAT.)