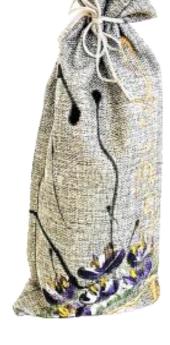

#### Hand-painted gift bags for every occasion

Our artistic, hand-designed gift bags are the perfect packaging for all kinds of gifts. With the purchase of this product, you support artists

#### **AML & AHP 23 ART CHARITY GIFT BAG**

Painted by Arthena MAXX - each one is unique
 Versions: Small 4 EUR | Medium EUR 8 | For bottles 8 EUR (price incl. 5% VAT.)

| Product                                        | PRICE | VAT. | EAN Code      |
|------------------------------------------------|-------|------|---------------|
| AML & AHP 23 Art Charity gift bags small       | 4,00  | 5%   | 9120119610271 |
| AML & AHP 23 Art Charity gift bags medium      | 8,00  | 5%   | 9120119610288 |
| AML & AHP 23 Art Charity gift bags for bottles | 8,00  | 5%   | 9120119610295 |