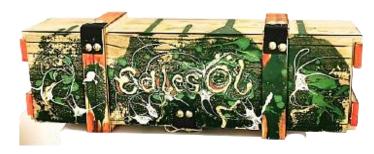

Hand-painted wooden boxes for every occasion.

Our artistic, hand-designed wooden boxes are the perfect packaging for all gift bottles. By buying of this product, you support artists and art projects!

Painted by Arthena MAXX Elegant design - different colors
price: 35,00 EUR
(price incl. 5% VAT.)

#### AML & AHP 23 ART CHARITY WOODEN BOX 1 Bottle

Painted by Arthena MAXX - each one is unique Finishes: Noble | Modern | Country style price: 60,00 EUR (price incl. 5% VAT.)

| Product                                        | PRICE | VAT. | EAN Code      |
|------------------------------------------------|-------|------|---------------|
| AML & AHP 23 ART CHARITY WOODEN BOX round 1ltr | 35,00 | 5%   | 9120119610301 |
| AML & AHP 23 ART CHARITY WOODEN BOX 1 BOTTLE   | 60,00 | 5%   | 9120119610318 |