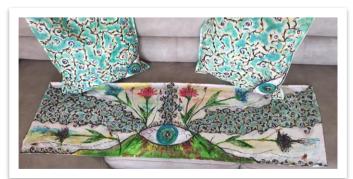

#### AML & AHP 23 UPHOLSTERY 50 \* 50

hand painted by Arthena MAXX Lacquered silk upholstery - easy to clean

AML & AHP 23 damask tablecloth 50 \* 50 hand painted

Your eye-catcher for your couch, sofa or bedroom, as well as for tables of all kinds - each part is a unique piece.

#### AML & AHP 23 damask tablecloth 50 \* 50

hand painted Your eye-catcher for your couch, sofa or bedroom, as well as for tables of all kinds - each part is a unique piece.

price: 125,00 EUR

(price incl. 5% VAT.)

| Product                                             | PRICE  | VAT. | EAN Code      |
|-----------------------------------------------------|--------|------|---------------|
| AML & AHP 23 UPHOLSTERY 50 * 50 hand painted        | 125,00 | 5%   | 9120119610264 |
| AML & AHP 23 damask tablecloth 50 * 50 hand painted | 125,00 | 5%   | 9120119610257 |