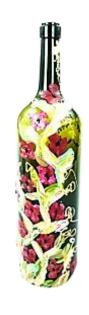

#### AML & AHP 23 Quality wine red or quality wine white

hand painted by ARTHENA MAXXEach box and bottle is unique and a work of art from ARTHENA MAXX. With hand-painted gift box from ARTHENA MAXX with or without an art certificate

By buying this product support artists and art projects!

price: 649,00 EUR | 350,00 EUR (price incl. 5% VAT.)

| Product                                                                                         | PRICE  | VAT. | EAN Code      |
|-------------------------------------------------------------------------------------------------|--------|------|---------------|
| AML & AHP 23 Magnum 3 ltr. Quality wine painted plus painted wooden box with art certificate    | 649,00 | 5%   | 9120119610394 |
| AML & AHP 23 Magnum 3 ltr. Quality wine painted plus painted wooden box without art certificate | 350,00 | 5%   | 9120119610400 |