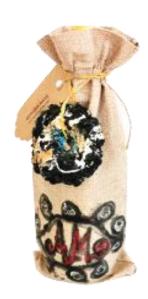

#### Hand-painted gift bags for every occasion

Our artistic, hand-designed gift bags are the perfect packaging for all kinds of gifts. With the purchase of this product, you support artists

#### **AML & AHP 23 ART CHARITY GIFT BAG**

Painted by Arthena MAXX - each one is unique
 Versions: Small 4 EUR | Medium EUR 8 | For bottles 8 EUR (price incl. 5% VAT.)

| Product                                        | PRICE | VAT. | EAN Code      |
|------------------------------------------------|-------|------|---------------|
| AML & AHP 23 Art Charity gift bags small       | 4,00  | 5%   | 9120119610271 |
| AML & AHP 23 Art Charity gift bags medium      | 8,00  | 5%   | 9120119610288 |
| AML & AHP 23 Art Charity gift bags for bottles | 8,00  | 5%   | 9120119610295 |