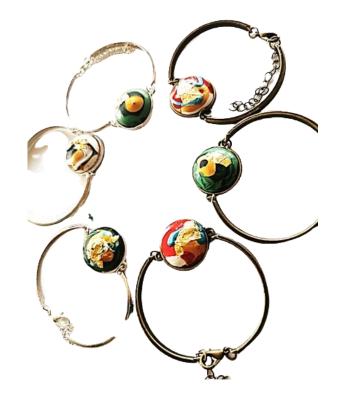

#### AML & AHP 23 Schmuckarmbänder

hand painted by ARTHENA MAXX Each piece of jewelry is unique and a work of art by ARTHENA MAXX. By buying this product support artists and art projects!

> Fabric bracelet I leather bracelet I metal bracelet Your eye-catcher for every outfit. Limited individual pieces - each one unique

> > price: 25,00 EUR (price incl. 5% VAT.)

| Product                                      | PRICE | VAT. | EAN Code      |
|----------------------------------------------|-------|------|---------------|
| AML & AHP 23 ARMBAND painted by Arthena MAXX | 25,00 | 5%   | 9120119610479 |