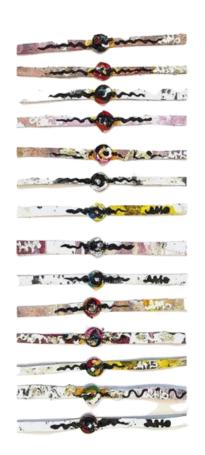

#### AML & AHP 23 Schmuckarmbänder

hand painted by ARTHENA MAXX Each piece of jewelry is unique and a work of art by ARTHENA MAXX. By buying this product support artists and art projects!

> Fabric bracelet I leather bracelet I metal bracelet Your eye-catcher for every outfit. Limited individual pieces - each one unique

> > price: 25,00 EUR (price incl. 5% VAT.)

| Product                                      | PRICE | VAT. | EAN Code      |
|----------------------------------------------|-------|------|---------------|
| AML & AHP 23 ARMBAND painted by Arthena MAXX | 25,00 | 5%   | 9120119610479 |