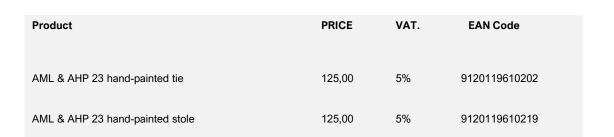

#### Artfully designed ties and stoles

ARTHENA MAXX alias "The unique fabric painter"

Artfully hand-painted tie - the eye-catcher for special men

Artfully hand-painted stole - the eye-catcher for dress or bag approx. 40\*130cm

price: 125,00 EUR (price incl. 5% VAT.)