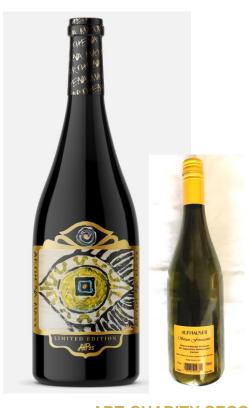

#### ART CHARITY SECCO I WHITE WINE I RED WINE with ART LABEL by ARTHENA MAXX

By buying this product support artists and art projects!

AML & AHP 23 Secco 0,75 ltr. | quality wine red 0,75 ltr | quality wine white 0,75 ltr price: 13,00 EUR | 13,00 EUR | 14,00 EUR (price incl. 5% VAT.)

| Product                                               | PRICE | VAT. | EAN Code      |
|-------------------------------------------------------|-------|------|---------------|
| ART CHARITY SECCO with ART LABEL by ARTHENA MAXX      | 13,00 | 5%   | 9120119610080 |
| ART CHARITY WHITE WINE with ART LABEL by ARTHENA MAXX | 13,00 | 5%   | 9120119610097 |
| ART CHARITY RED WINE with ART LABEL by ARTHENA MAXX   | 14,00 | 5%   | 9120119610103 |