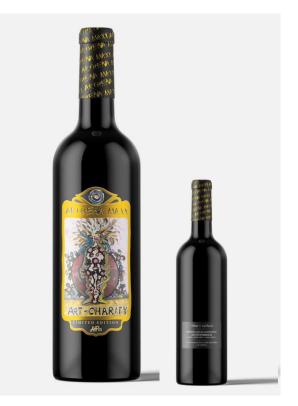

#### ART CHARITY SECCO I WHITE WINE I RED WINE with ART LABEL by ARTHENA MAXX

By buying this product support artists and art projects!

AML & AHP 23 Secco 0,75 ltr. | quality wine red 0,75 ltr | quality wine white 0,75 ltr price: 13,00 EUR | 13,00 EUR | 14,00 EUR (price incl. 5% VAT.)

| Product                                               | PRICE | VAT. | EAN Code      |
|-------------------------------------------------------|-------|------|---------------|
| ART CHARITY SECCO with ART LABEL by ARTHENA MAXX      | 13,00 | 5%   | 9120119610080 |
| ART CHARITY WHITE WINE with ART LABEL by ARTHENA MAXX | 13,00 | 5%   | 9120119610097 |
| ART CHARITY RED WINE with ART LABEL by ARTHENA MAXX   | 14,00 | 5%   | 9120119610103 |