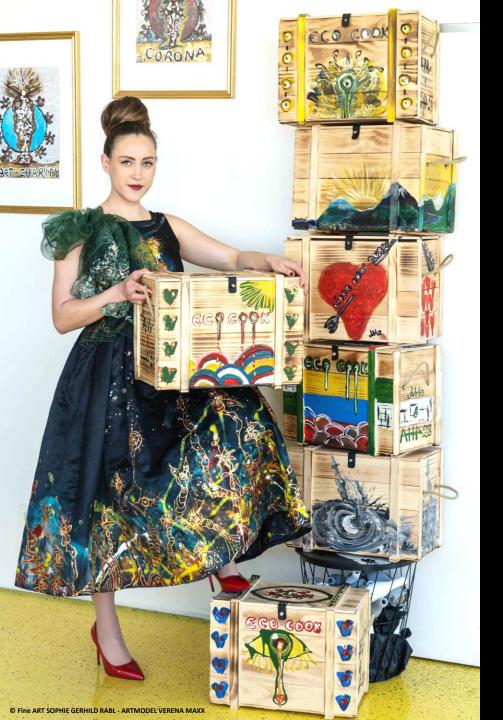

#### AML & AHP 23 artful cooking box ECOCOOK and painted from Arthena MAXX

Your eye catcher for your kitchen Each box is a sustainable one-off and a work of art from ARTHENA MAXX. With the purchase of this product, you support artists and art projects! Instructions at: https://shop.art4investment.at Ecocook Small with Prosecco - Ecocook Basic with 2 bottles. Prosecco or pumpkin seed oil - Ecocook Optimum with 2 bottles. Wine and pumpkin seed oil Ecocook Deluxe with 2 bottles Wine and pumpkin seed oil and Ecocook apron or cooking sack

price: 239,00 EUR | 269,00 EUR | 339,00 EUR | 399,00 EUR (price incl. 5% VAT.)

| Product                      | PRICE  | VAT. | EAN Code      |
|------------------------------|--------|------|---------------|
| AML & AHP 23 ECOCOOK SMALL   | 239,00 | 5%   | 9120119610011 |
| AML & AHP 23 ECOCOOK BASIC   | 269,00 | 5%   | 9120119610028 |
| AML & AHP 23 ECOCOOK OPTIMUM | 339,00 | 5%   | 9120119610035 |
| AML & AHP 23 ECOCOOK DELUXE  | 399,00 | 5%   | 9120119610073 |