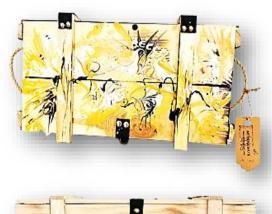

Hand-painted wooden boxes for every occasion.

Our artistic, hand-designed wooden boxes are the perfect packaging for all gift bottles. By buying of this product, you support artists and art projects!

Painted by Arthena MAXX Elegant design - different colors
price: 35,00 EUR
(price incl. 5% VAT.)

#### AML & AHP 23 ART CHARITY WOODEN BOX 1 Bottle

Painted by Arthena MAXX - each one is unique Finishes: Noble | Modern | Country style price: 60,00 EUR (price incl. 5% VAT.)

| Product                                        | PRICE | VAT. | EAN Code      |
|------------------------------------------------|-------|------|---------------|
| AML & AHP 23 ART CHARITY WOODEN BOX round 1ltr | 35,00 | 5%   | 9120119610301 |
| AML & AHP 23 ART CHARITY WOODEN BOX 1 BOTTLE   | 60,00 | 5%   | 9120119610318 |

#### Hand-painted wooden boxes for every occasion.

Our artistic, hand-made wooden boxes in various sizes are the perfect packaging for all gift bottles.

BY buying of this product, you support artists and art projects!

#### AML & AHP 23 ART CHARITY WOODEN BOX 2 | 3 | 6 | 12 bottles

Painted by Arthena MAXX - each one is unique
Finishes: Noble | Modern | Country style price: 73,00 EUR | 90,00 EUR | 120,00 | 145,00 (price incl. 5% VAT.)