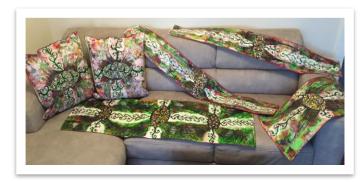

#### AML & AHP 23 UPHOLSTERY 50 \* 50

hand painted by Arthena MAXX Lacquered silk upholstery - easy to clean

AML & AHP 23 damask tablecloth 50 \* 50 hand painted

Your eye-catcher for your couch, sofa or bedroom, as well as for tables of all kinds - each part is a unique piece.

#### AML & AHP 23 damask tablecloth 50 \* 50

hand painted Your eye-catcher for your couch, sofa or bedroom, as well as for tables of all kinds - each part is a unique piece.

price: 125,00 EUR

(price incl. 5% VAT.)

| Product                                             | PRICE  | VAT. | EAN Code      |
|-----------------------------------------------------|--------|------|---------------|
| AML & AHP 23 UPHOLSTERY 50 * 50 hand painted        | 125,00 | 5%   | 9120119610264 |
| AML & AHP 23 damask tablecloth 50 * 50 hand painted | 125,00 | 5%   | 9120119610257 |