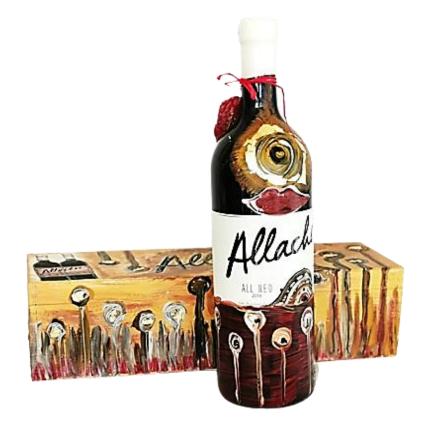

#### AML & AHP 23 Quality wine red or quality wine white

hand painted by ARTHENA MAXX
Each box is unique and a work of art by ARTHENA MAXX.

By buying this product support artists and art projects!

Packed in a hand-painted gift box from ARTHENA MAXX with or without an art certificate

price: 350,00 EUR | 199,00 EUR (price incl. 5% VAT.)

| Product                                                                           | PRICE  | VAT. | EAN Code      |
|-----------------------------------------------------------------------------------|--------|------|---------------|
| AML & AHP 23 Quality wine painted plus painted wooden box with art certificate    | 350,00 | 5%   | 9120119610370 |
| AML & AHP 23 Quality wine painted plus painted wooden box without art certificate | 199,00 | 5%   | 9120119610387 |