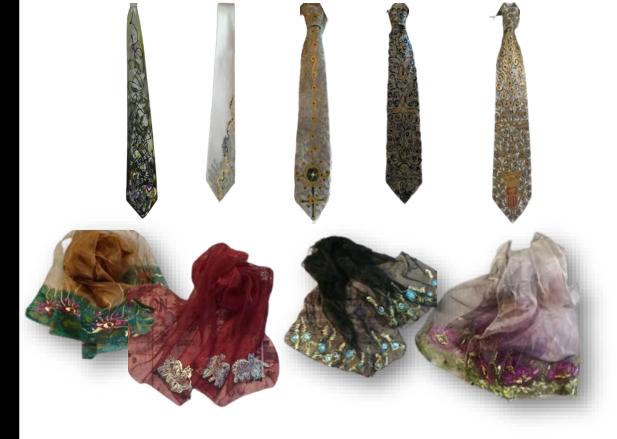

#### Artfully designed ties and stoles

ARTHENA MAXX alias "The unique fabric painter"

Artfully hand-painted tie - the eye-catcher for special men

Artfully hand-painted stole - the eye-catcher for dress or bag approx. 40\*130cm

price: 125,00 EUR (price incl. 5% VAT.)