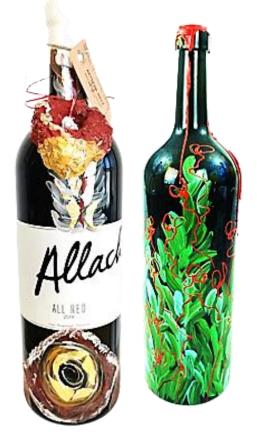

#### ART CHARITY SECCO I WHITE WINE I RED WINE with ART LABEL by ARTHENA MAXX

By buying this product support artists and art projects!

AML & AHP 23 Secco 0,75 ltr. | quality wine red 0,75 ltr | quality wine white 0,75 ltr price: 13,00 EUR | 13,00 EUR | 14,00 EUR (price incl. 5% VAT.)

| Product                                               | PRICE | VAT. | EAN Code      |
|-------------------------------------------------------|-------|------|---------------|
| ART CHARITY SECCO with ART LABEL by ARTHENA MAXX      | 13,00 | 5%   | 9120119610080 |
| ART CHARITY WHITE WINE with ART LABEL by ARTHENA MAXX | 13,00 | 5%   | 9120119610097 |
| ART CHARITY RED WINE with ART LABEL by ARTHENA MAXX   | 14,00 | 5%   | 9120119610103 |