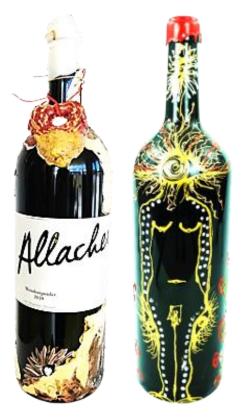

#### ART CHARITY SECCO I WHITE WINE I RED WINE with ART LABEL by ARTHENA MAXX

By buying this product support artists and art projects!

AML & AHP 23 Secco 0,75 ltr. | quality wine red 0,75 ltr | quality wine white 0,75 ltr price: 13,00 EUR | 13,00 EUR | 14,00 EUR (price incl. 5% VAT.)

| Product                                               | PRICE | VAT. | EAN Code      |
|-------------------------------------------------------|-------|------|---------------|
| ART CHARITY SECCO with ART LABEL by ARTHENA MAXX      | 13,00 | 5%   | 9120119610080 |
| ART CHARITY WHITE WINE with ART LABEL by ARTHENA MAXX | 13,00 | 5%   | 9120119610097 |
| ART CHARITY RED WINE with ART LABEL by ARTHENA MAXX   | 14,00 | 5%   | 9120119610103 |