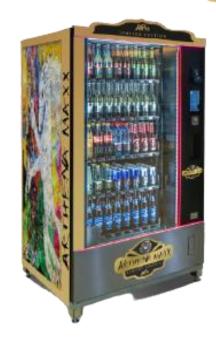

# vending machine

#### AML & AHP 23 INDOOR & OUTDOOR AUTOMAT artistically designed by ARTHENA MAXX

Classic, mixed or with drinks with art labels from ARTHENA MAXX